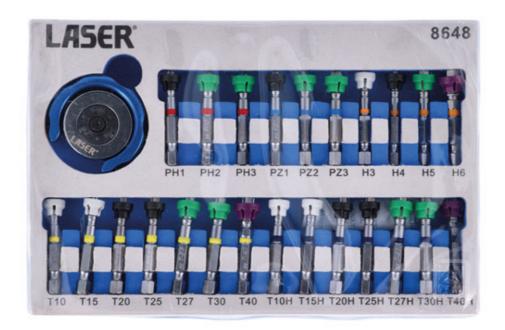

## **Swivel Palm Grip Magnetic Bit Set 25pc**

A swivel palm grip 72 tooth ratchet driver, ideal for reaching those difficult to access fasteners, supplied together with a set of 24 interchangeable bits that each feature a colour-coded ring and an integral magnetic screw holder. The driver features a magnetic bit holder and will fit any standard 1/4" shank screwdriver bits, and the kit contains a selection of popular sized bits including PzDrive, Phillips, hex and Star suitable for use with Torx fixings. All supplied in an EVA foam tray for safe storage. Ideal for use by automotive technicians, electricians, hobbyists and DIYers.

## **Additional Information**

- Contains 24x 50mm long power tool bits, with quick chuck ends: PzDrive: Pz1, Pz2, Pz3; Phillips: Ph1, Ph2, Ph3; Hex: 3, 4, 5, 6mm; Torx: T10, T15, T20, T25, T27, T30, T40; Tamperproof Torx bits: T10, T15, T20, T25, T27, T30, T40.
- Bits manufactured from S2 silicone steel, with a chrome plated finish & a colour-coded ring for easy identification, each with an integral magnetic screw holder.
- Also includes a swivel palm ratchet with magnetic 1/4" shank bit driver. Manufactured from chrome vanadium with anodised aluminium handle.
- Ideal mechanics kit for tight areas; the magnetic bit holder helps prevent fixings being lost in the engine compartment.
- Presented in an EVA foam tray (30 x 150 x 225mm) convenient for user storage & limiting packaging waste.