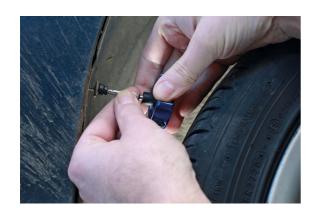

## **Swivel Palm Grip Magnetic Bit Set 25pc**

A swivel palm grip 72 tooth ratchet driver, ideal for reaching those difficult to access fasteners, supplied together with a set of 24 interchangeable bits that each feature a colour-coded ring and an integral magnetic screw holder. The driver features a magnetic bit holder and will fit any standard 1/4" shank screwdriver bits, and the kit contains a selection of popular sized bits including PzDrive, Phillips, hex and Star suitable for use with Torx fixings. All supplied in an EVA foam tray for safe storage. Ideal for use by automotive technicians, electricians, hobbyists and DIYers.

## **Additional Information**

- Contains 24x 50mm long power tool bits, with quick chuck ends: PzDrive: Pz1, Pz2, Pz3; Phillips: Ph1, Ph2, Ph3; Hex: 3, 4, 5, 6mm; Torx: T10, T15, T20, T25, T27, T30, T40; Tamperproof Torx bits: T10, T15, T20, T25, T27, T30, T40.
- Bits manufactured from S2 silicone steel, with a chrome plated finish & a colour-coded ring for easy identification, each with an integral magnetic screw holder.
- Also includes a swivel palm ratchet with magnetic 1/4" shank bit driver. Manufactured from chrome vanadium with anodised aluminium handle.
- Ideal mechanics kit for tight areas; the magnetic bit holder helps prevent fixings being lost in the engine compartment.
- Presented in an EVA foam tray (30 x 150 x 225mm) convenient for user storage & limiting packaging waste.